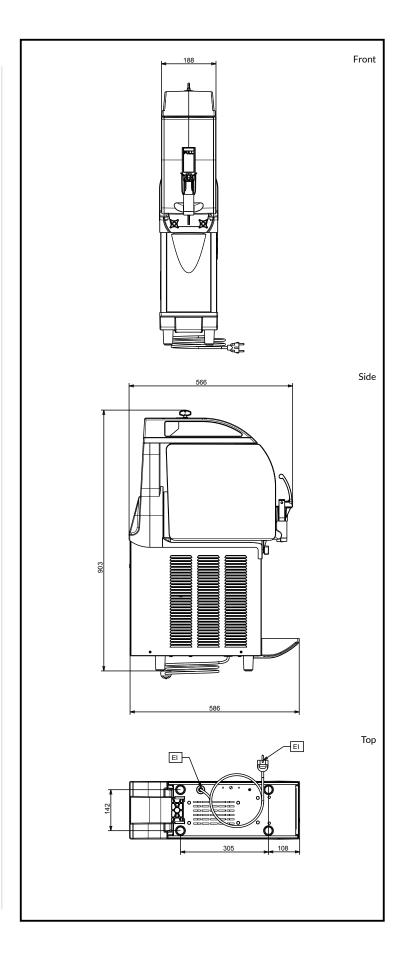

### **Key Information:**

Number of bowls:

**Bowl's capacity:** ISO 9001; ISO 14001 lt

Control board:ElectronicDimensions, Width:200 mmDimensions, Depth:580 mmDimensions, Height:870 mmNet weight:60 kgCooling system:AIR